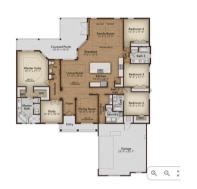

# INTERACTIVE FLOOR PLANS

<u>Interactive Floor Plans</u> in full color, black & white, or mixed style