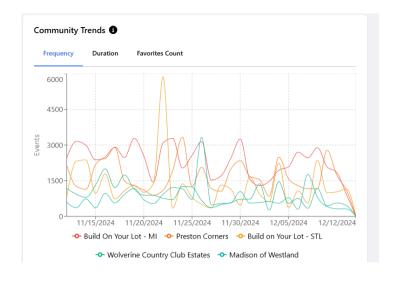

#### **INSIGHTS**

Real-time buyer analytics and trend data to optimize marketing, product, and pricing decisions. <u>Learn more.</u>